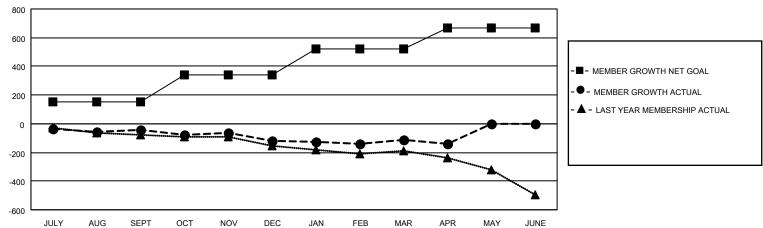

## Multiple District 202

**LOCATION: NEW ZEALAND** 

| Clubs         |               |             |               | Members               |                        |                         |                                                    |  |
|---------------|---------------|-------------|---------------|-----------------------|------------------------|-------------------------|----------------------------------------------------|--|
|               | RESULTS FOR   | R 2020-2021 |               | RESULTS FOR 2020-2021 |                        |                         |                                                    |  |
| QUARTER       | NEW CLUB GOAL | NEW CLUBS   | DROPPED CLUBS | QUARTER MEME          | BER GROWTH NET<br>GOAL | MEMBER GROWTH<br>ACTUAL | DROPPED<br>MEMBERS ACTUAL<br>(including transfers) |  |
| JULY/AUG/SEPT | 0             | 0           | 4             | JULY/AUG/SEPT         | 154                    | 194                     | 205                                                |  |
| OCT/NOV/DEC   | 1             | 0           | 5             | OCT/NOV/DEC           | 185                    | 211                     | 267                                                |  |
| JAN/FEB/MAR   | 4             | 4           | 5             | JAN/FEB/MAR           | 181                    | 214                     | 174                                                |  |
| APR/MAY/JUNE  | 2             | 1           | 0             | APR/MAY/JUNE          | 146                    | 83                      | 97                                                 |  |

## GOALS AND ACTUAL MEMBERS CUMULATIVE

| DROPPED CLUBS: 14     |     | 212 CLUBS OF 342 ADDED 1 OR MORE<br>NEW MEMBERS | GENDER DISTRIBUTION  MALE 5,913 (68.06%) |                |     |
|-----------------------|-----|-------------------------------------------------|------------------------------------------|----------------|-----|
| DROPPED MEMBERS       |     |                                                 | FEMALE                                   | 2,775 (31.94%) |     |
| DECEASED              | 100 | CLICK HERE FOR CUMULATIVE                       | TOTAL FAMILY UNIT MEMBERS                |                | 747 |
| CLUB CANCELLED 11 632 |     | MEMBERSHIP DATA                                 | FAMILY MEMBERS PAYING HALF DUES          |                | 277 |
|                       |     |                                                 |                                          |                | 377 |
| TOTAL                 | 743 |                                                 | 5020                                     |                |     |