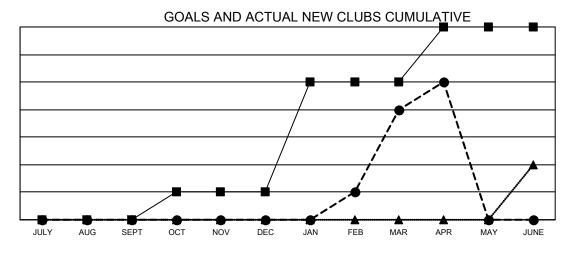

## Multiple District 202

**LOCATION: NEW ZEALAND** 

| Clubs         |               |             |               | Members               |                        |                         |                                                    |  |
|---------------|---------------|-------------|---------------|-----------------------|------------------------|-------------------------|----------------------------------------------------|--|
|               | RESULTS FOR   | R 2020-2021 |               | RESULTS FOR 2020-2021 |                        |                         |                                                    |  |
| QUARTER       | NEW CLUB GOAL | NEW CLUBS   | DROPPED CLUBS | QUARTER MEME          | BER GROWTH NET<br>GOAL | MEMBER GROWTH<br>ACTUAL | DROPPED<br>MEMBERS ACTUAL<br>(including transfers) |  |
| JULY/AUG/SEPT | 0             | 0           | 4             | JULY/AUG/SEPT         | 154                    | 194                     | 205                                                |  |
| OCT/NOV/DEC   | 1             | 0           | 5             | OCT/NOV/DEC           | 185                    | 211                     | 267                                                |  |
| JAN/FEB/MAR   | 4             | 4           | 5             | JAN/FEB/MAR           | 181                    | 214                     | 174                                                |  |
| APR/MAY/JUNE  | 2             | 1           | 0             | APR/MAY/JUNE          | 146                    | 83                      | 97                                                 |  |

-■- CURRENT YEAR GOALS FOR NEW CLUBS

- CURRENT YEAR ACTUAL NEW CLUBS

▲ - LAST YEAR ACTUAL NEW CLUBS